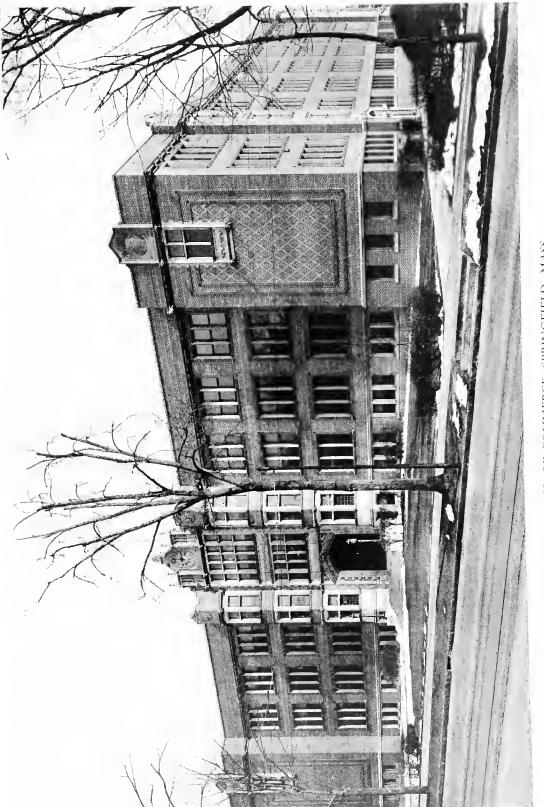

BANKING BUILDING FOR SPRINGFIELD SAFE DEPOSIT AND TRUST CO. SPRINGFIELD, MASS.

Thos. M. James Co., Architects

INTERIOR OF BANKING ROOM LOOKING TOWARD REAR

INTERIOR OF BANKING ROOM LOOKING TOWARD FRONT

Thos. M. James Co., Architects